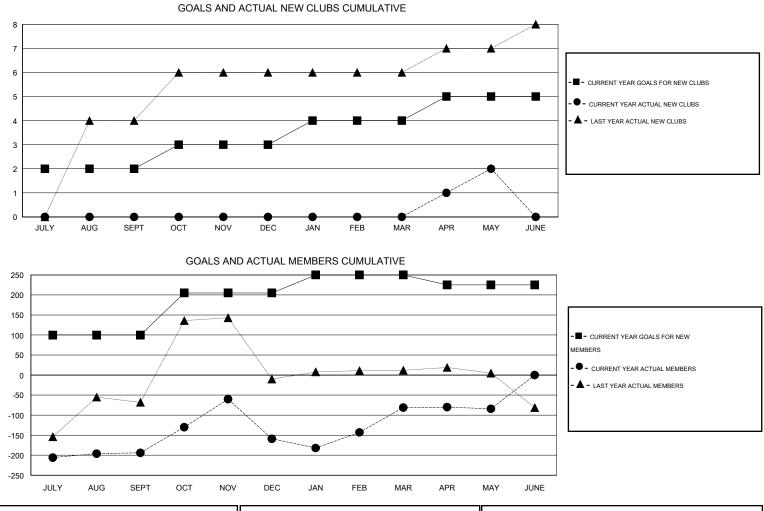

## GMT: ER GURUNATHAN

| LOCATION IN | NDIA |
|-------------|------|
|-------------|------|

| Clubs                 |                  |           |                  | Members               |               |                    |                                     |                    |                  |
|-----------------------|------------------|-----------|------------------|-----------------------|---------------|--------------------|-------------------------------------|--------------------|------------------|
| RESULTS FOR 2015-2016 |                  |           |                  | RESULTS FOR 2015-2016 |               |                    |                                     |                    |                  |
| QUARTER               | NEW CLUB<br>GOAL | NEW CLUBS | DROPPED<br>CLUBS | NET<br>GAIN/LOSS      | QUARTER       | NEW MEMBER<br>GOAL | CHARTER AND<br>NEW MEMBERS<br>ADDED | DROPPED<br>MEMBERS | NET<br>GAIN/LOSS |
| JULY/AUG/SEPT         | 2                | 0         | 1                | -1                    | JULY/AUG/SEPT | 100                | 107                                 | 301                | -194             |
| OCT/NOV/DEC           | 1                | 0         | 6                | -6                    | OCT/NOV/DEC   | 105                | 184                                 | 149                | 35               |
| JAN/FEB/MAR           | 1                | 0         | 1                | -1                    | JAN/FEB/MAR   | 45                 | 110                                 | 32                 | 78               |
| APR/MAY/JUNE          | 1                | 2         | 0                | 2                     | APR/MAY/JUNE  | -25                | 58                                  | 61                 | -3               |